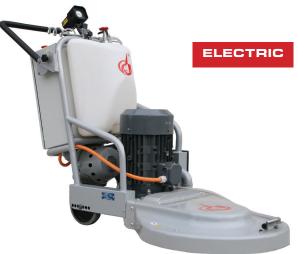

## LB21 BURNISHER

## **LB21-E** \* Also in 200-240V, 1 or 3 phase, 23 Amp

| Voltage                   | 3 phase, 380-400V,<br>50-60 Hz |
|---------------------------|--------------------------------|
| Amperage                  | 15 Amps                        |
| Power                     | 10 hp/7.5 kW                   |
| Tool Holder RPMs          | 1500-2000 RPMs                 |
| Working Width             | 21in / 533mm                   |
| Tool Holder Diameter      | 1x21in / 1x533mm               |
| Application               | wet or dry                     |
| Dust Collection System    | electrical vacuum<br>motor     |
| Vacuum Bag                | T285 (LH 4)                    |
| Water Feeding (with pump) | Front spray                    |
| Water Tank Capacity       | 5.2gal / 20L                   |
| Cable Length              | 57 ft / 17.4 m                 |
| Machine Weight            | 322lbs / 146kg                 |
| Machine Size LxWxH        | 55x27x43 in<br>139x69x110 cm   |
| Crate size LxWxH          | 56x29x46 in<br>141x73x118 cm   |
| Crate Weight              | 435 lbs / 197 kg               |

## ✓ 21-inch work path

- ✓ Electric model
- ✓ Smooth control and easy to use
- ✓ Superior dust collection
- ✓ Durable design
- ✓ Recommended tools 21-in ShinePro<sup>®</sup> pads