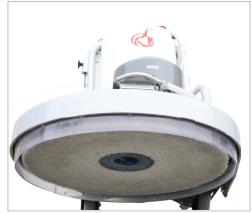

## ✓ 21-inch work path

- ✓ Electric model
- ✓ Smooth control and easy to use
- ✓ Superior dust collection
- ✓ Durable design
- ✓ Recommended tools 21-in ShinePro<sup>®</sup> pads