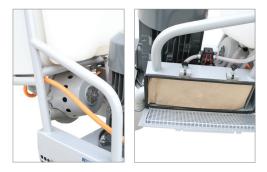

## **LB21-E** \* Also in 200-240V, 1 or 3 phase, 23 Amp

| Voltage                   | 3 phase, 380-400V,<br>50-60 Hz |
|---------------------------|--------------------------------|
| Amperage                  | 15 Amps                        |
| Power                     | 10 hp/7.5 kW                   |
| Tool Holder RPMs          | 1500-2000 RPMs                 |
| Working Width             | 21in / 533mm                   |
| Tool Holder Diameter      | 1x21in / 1x533mm               |
| Application               | wet or dry                     |
| Dust Collection System    | electrical vacuum<br>motor     |
| Vacuum Bag                | T285 (LH 4)                    |
| Water Feeding (with pump) | Front spray                    |
| Water Tank Capacity       | 5.2gal / 20L                   |
| Cable Length              | 57 ft / 17.4 m                 |
| Machine Weight            | 322lbs / 146kg                 |
| Machine Size LxWxH        | 55x27x43 in<br>139x69x110 cm   |
| Crate size LxWxH          | 56x29x46 in<br>141x73x118 cm   |
| Crate Weight              | 435 lbs / 197 kg               |