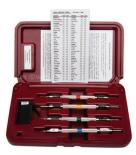

## THE RIGHT TOOLS For your Job.

CHECK CONCRETE HARDNESS TO SELECT THE RIGHT BOND AND PREVENT GLAZING OR PREMATURE TOOL WEAR.

MOHS' HARDNESS TEST KIT

Mohs' Scale Yellow Bond for Soft Concrete 2-3 Gray Bond for Medium Concrete 3-5 Red Bond for Hard Concrete 5-7 Gold Bond for Extra Hard Concrete 7-8 White Bond for Super Hard Concrete 8-9