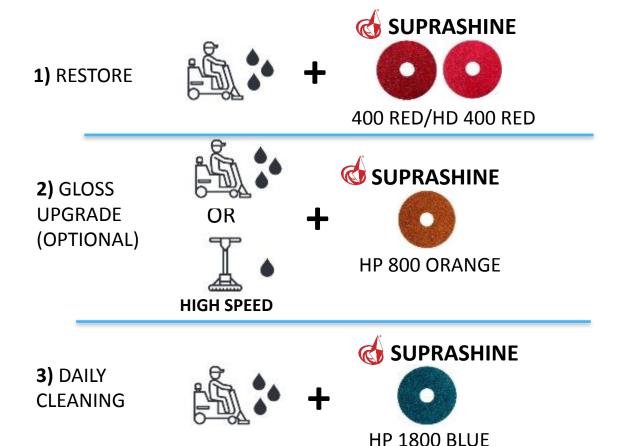

### **SUPRASHINE ONE-PAD SOLUTION**

#### FOR DAILY CLEANING / GENERAL RECOMMENDATION

#### FOR TOUGHER WEATHER CONDITIONS, DIRTY ENVIRONMENT, LOWER CLEANING FREQUENCY

Project details: ONE PAD SOLUTION FOR HIGH TRAFFIC RETAIL FLOOR W/ SUPRASHINE HP 3500

BUSINESS: SUPERMARKET / HYPERMARKET / RETAIL / WAREHOUSE FLOORS: TERRAZZO, POLISHED CONCRETE, NATURAL STONE, EPOXY GOAL: EASY & FAST SOLUTION FOR DEEP CLEANING & FLOOR UPGRADE

-

**HP 800 ORANGE** 

**2)** GLOSS UPGRADE (OPTIONAL)

OR

**HIGH SPEED** 

**HP 1800 BLUE** 

**3)** DAILY CLEANING

**HP 3500 PINK** 

**1)** DEEP CLEANING

**SUPRASHINE** 

REG 400 RED

**2)** DAILY CLEANING

\_\_\_\_\_

**HP 800 ORANGE** 

**BEFORE SUPRASHINE** 

**AFTER SUPRASHINE** 

**FLOORS: ESD PVC FLOORS** 

**GOAL: A COST-EFFECTIVE ALTERNATIVE TO ESD-CERTIFIED CHEMICALS** 

1) DEEP **CLEAN** 

2) GLOSS **UPGRADE** (OPTIONAL)

3) DAILY **CLEANING** 

**REG 3500 GREEN** 

The customer was happy with the simplicity of our solution with only 2 pads and with the results of SUPRASHINE "only water" solution. We delivered savings of up to 80% of their annual daily cleaning costs.

**BUSINESS: A FACILITY SERVICES COMPANY** 

**GOAL: DIVERSIFY AND START OFFERING FLOOR RENOVATION** 

SERVICES, EXPAND BUSINESS WITH THEIR NETWORK OF CUSTOMERS

THAT ORDER FLOOR CLEANING SERVICES

**SUPRASHINE** 1A) SURFACE **RENOVATION** SUPRASHINE HYBRIDS **SUPRASHINE 1B)**STRIP & **EXTREME CLEANING HD 400 RED SUPRASHINE** 2) GLOSS **UPGRADE** OR HP 800 / HP 1800 / HP 3500 **HIGH SPEED** 