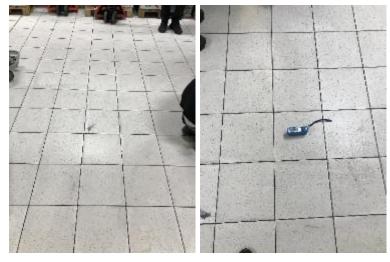

BUSINESS: SUPERMARKETS / HYPERMARKETS / SHOPPING MALLS FLOORS: HIGH POROSITY CERAMIC TILES OR MATT PORCELAIN TILES THAT GET VERY DIRTY EASILY AND ARE VERY DIFFICULT TO CLEAN

**GOAL: MORE EFFICIENT CLEANING** 

**1)** DEEP CLEANING

**SUPRASHINE** 

REG 400 RED

**2)** DAILY CLEANING

\_\_\_\_\_

**HP 800 ORANGE** 

**BEFORE SUPRASHINE** 

**AFTER SUPRASHINE** 

SupraShine high quality pads can deliver excellent cleaning results and even renew the surface of those high-porosity ceramic floors by making them less problematic and easier to clean.

**BUSINESS: ELECTRONIC INDUSTRY** 