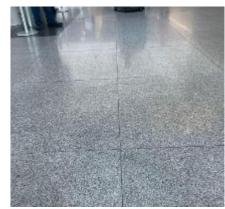

Project details: FAST & EASY EPOXY RENOVATION WITH SUPRASHINE PADS AND WATER | LinkedIn

**BUSINESS: AIRPORT FLOORS: GRANITE** 

**GOAL: CHEMICAL-FREE & SUSTAINABLE SOLUTION TO** 

**CLEAN DIRTY FLOORS.** 

**1)** DEEP CLEANING

-

**HP 800 ORANGE** 

**2)** GLOSS UPGRADE (OPTIONAL)

OR

**HIGH SPEED** 

**HP 1800 BLUE** 

**3)** DAILY CLEANING

**HP 3500 PINK** 

**BEFORE SUPRASHINE** 

**AFTER SUPRASHINE** 

"AFTER" PICTURE SHOWS FLOOR AFTER 5-7 PASSES WITH HP 800 & HP 1800 W/ SCRUBBER-DRYER ONLY. DAILY CLEANING IS DONE W/ HP 3500 PINK PAD WITH VERY GOOD CLEANING RESULTS & HIGHER GLOSS.