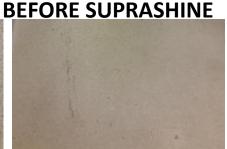

**BEFORE SUPRASHINE** 

**AFTER SUPRASHINE** 

"AFTER" PICTURE SHOWS FLOOR AFTER 5-7 PASSES WITH HP 800 & HP 1800 W/ SCRUBBER-DRYER ONLY. DAILY CLEANING IS DONE W/ HP 3500 PINK PAD WITH VERY GOOD CLEANING RESULTS & HIGHER GLOSS.